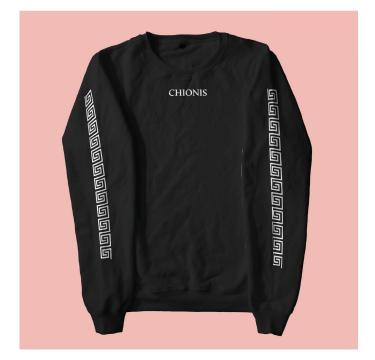

### White Tee

Cost to Print: S-XL \$19.20, 2XL \$21.20 Cost of Shirt: \$25

**Black Sweatshirt** Cost to Print: S-XL \$29.65, 2XL \$31.15 Cost of Sweatshirt: \$45