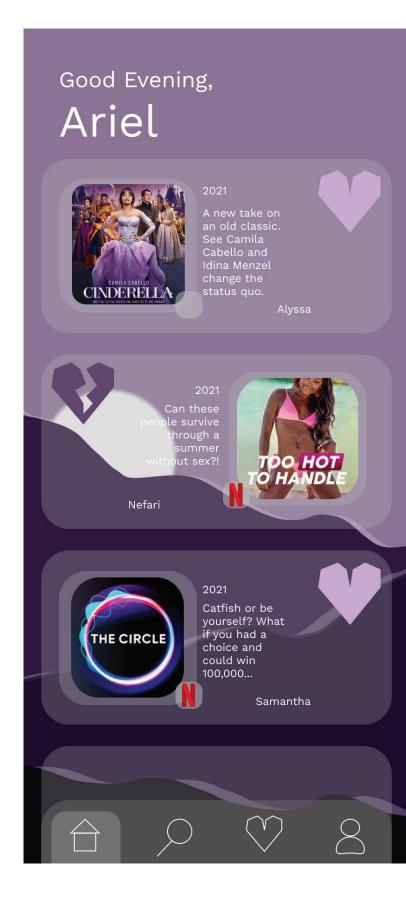

### PROJECT

This project is intended to introduce students to Figma and app design. Together they decided on three screens that were designed and prototyped using Figma.

### CLASS

Intro To Digital Media

YEAR 2021