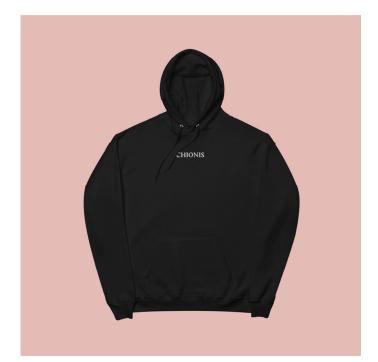

### **Black Hoodie** Embroidered

Cost to Print: S-XL \$22.75, 2XL \$24.25 Cost of Sweatshirt: \$35

**Product Line** 