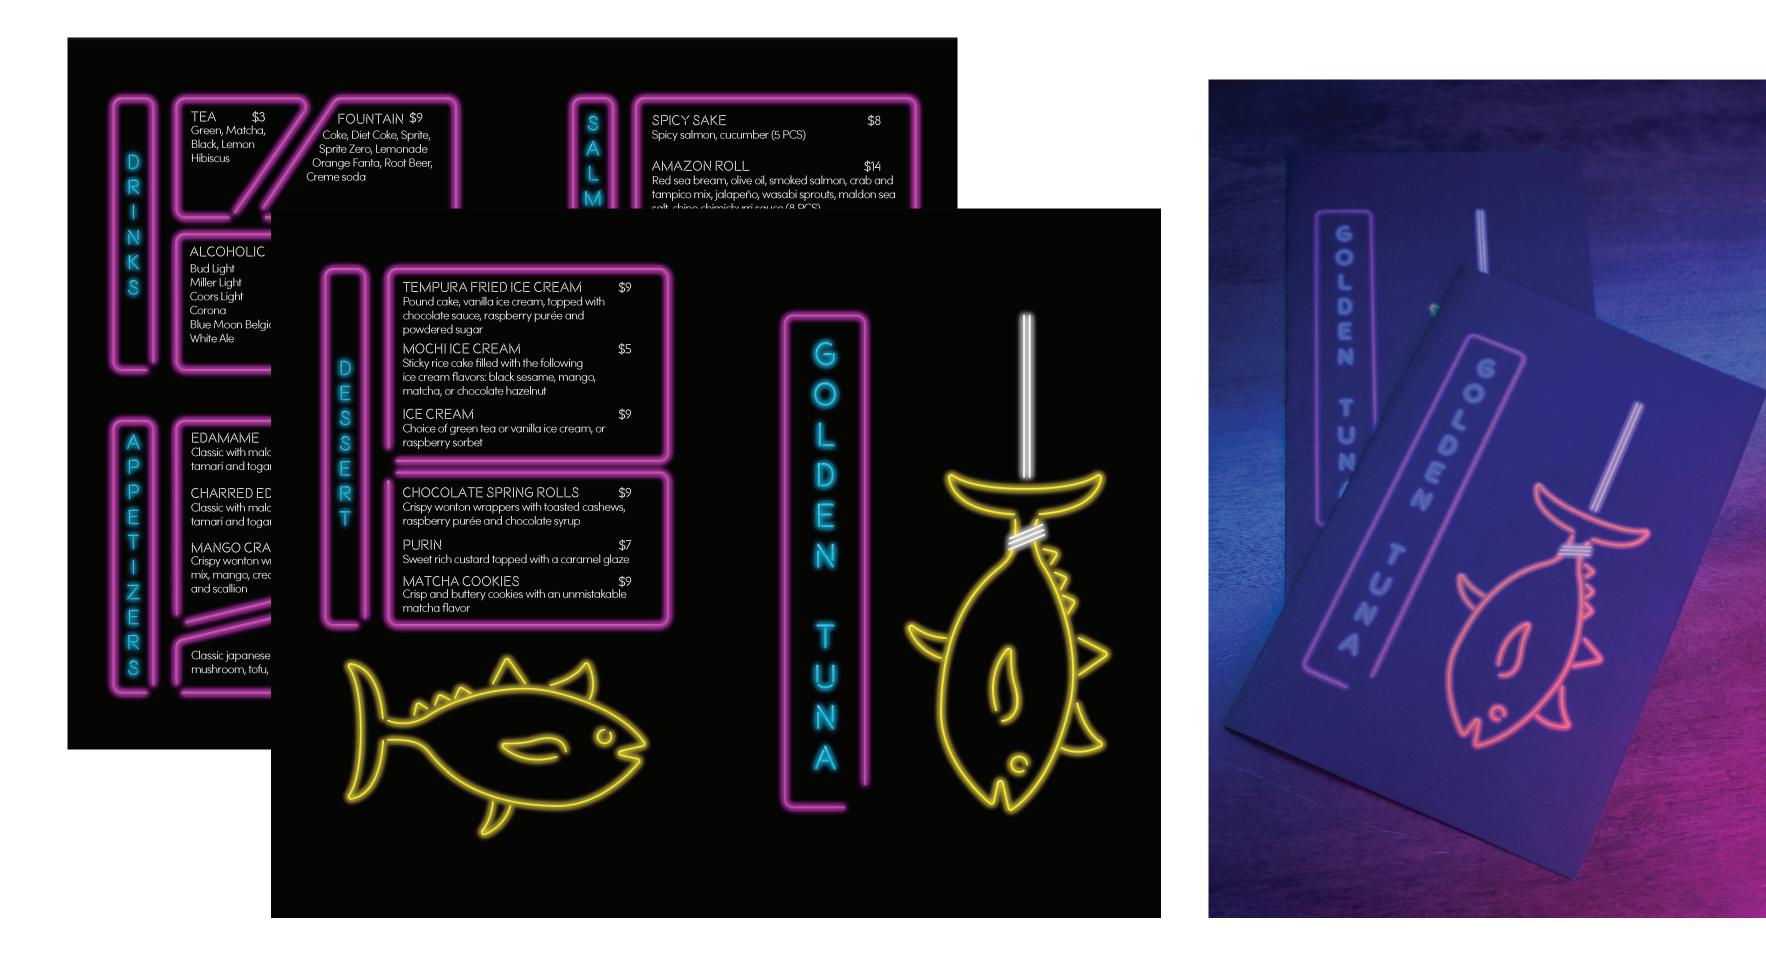

### PROJECT

The students explore how to organize data and aid viewers in navigating a page with this menu design project

#### **DOANE UNIVERSITY**

**Menu Flats** 

Menu Photo