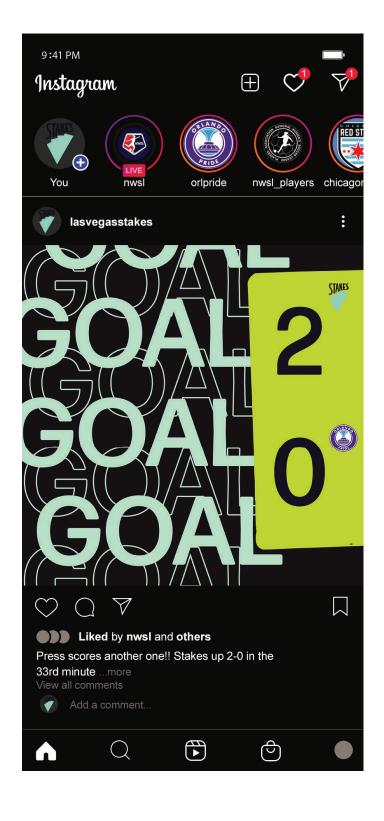

### PROJECT

In this class students produce a capstone level project. It combines their design knowledge and personal interests.

CLASS Advanced Professional Prac.

YEAR 2022

Logo

### **Social Media**

Kits