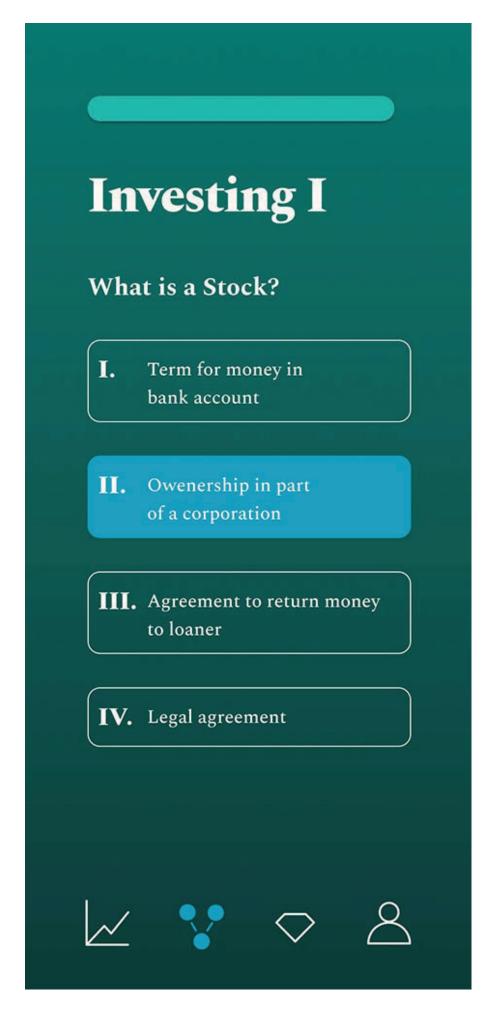

### PROJECT

This project is intended to introduce students to Figma and app design. Together they decided on three screens that were designed and prototyped using Figma.

### CLASS

Intro To Digital Media

YEAR 2021