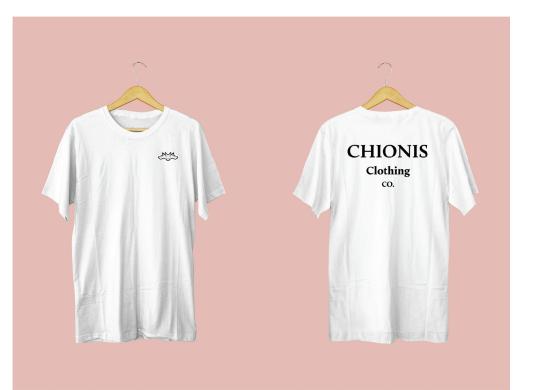

### White Tee

Cost to Print: S-XL \$19.20, 2XL \$21.20 Cost of Shirt: \$25

**Black Sweatshirt** Cost to Print: S-XL \$29.65, 2XL \$31.15 Cost of Sweatshirt: \$45