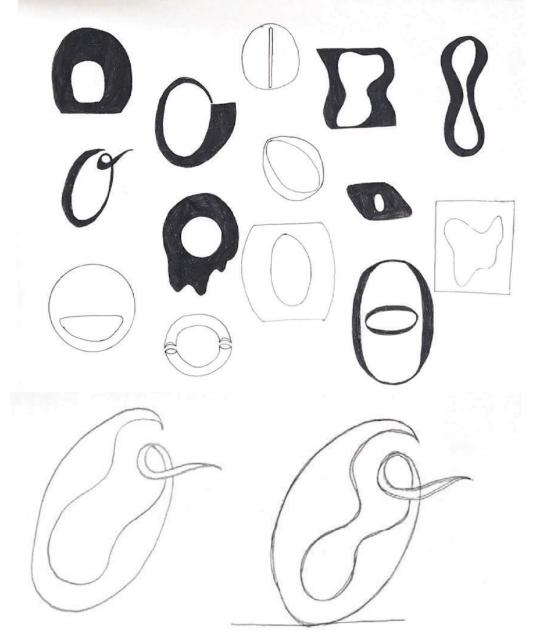

# **WILLIAM TRURAN** STUDENT WORK

### SCHOOL

DOANE UNIVERSITY

#### YEAR 2021-2022

### PROJECT

The students were assigned a letter that they were responsible to sketch, refine, digitally recreate, and finally present.

### CLASS

Typography I

# **YEAR** 2021

#### 





- align the beginning of the 0 with the end
- have the end points be the same dimention?
- keep swoop in line with the base

### Sketches

#### **DOANE UNIVERSITY**

ing of end ints mention?



### **Final Vector Letter**



### PROJECT

The students explore how to organize data and aid viewers in navigating a page with this menu design project

### CLASS

Typography I

# **YEAR** 2021



#### **DOANE UNIVERSITY**

**Menu Flats** 

Menu Photo



### PROJECT

The students explore how to organize data and aid viewers in navigating a page with this menu design project

### CLASS

Typography I

#### YEAR 2021

### <u>coffee</u>

| Item                                                          | Price | Qty |
|---------------------------------------------------------------|-------|-----|
| <