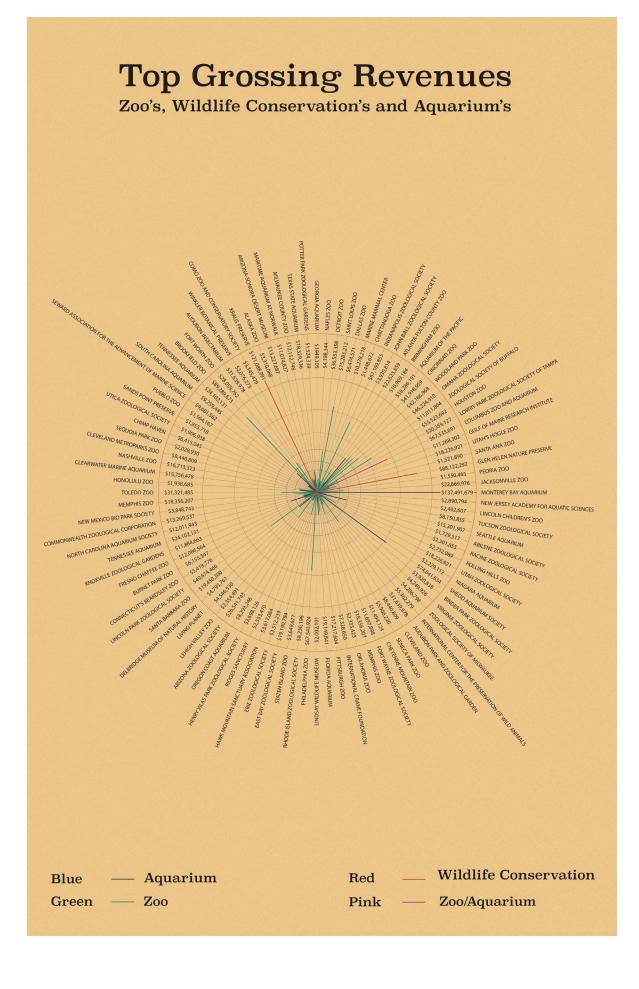

### PROJECT

The students picked a large data set and designed a poster that conveyed that data through graphs, while remaining visually interesting and eye catching.

### CLASS

Graphic Design 1

#### YEAR 2021