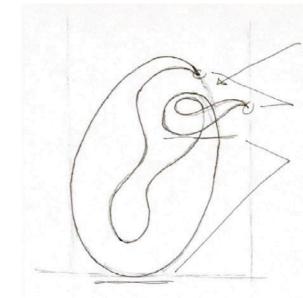

#### 

- align the beginning of the 0 with the end
- have the end points be the same dimention?
- keep swoop in line with the base

### Sketches